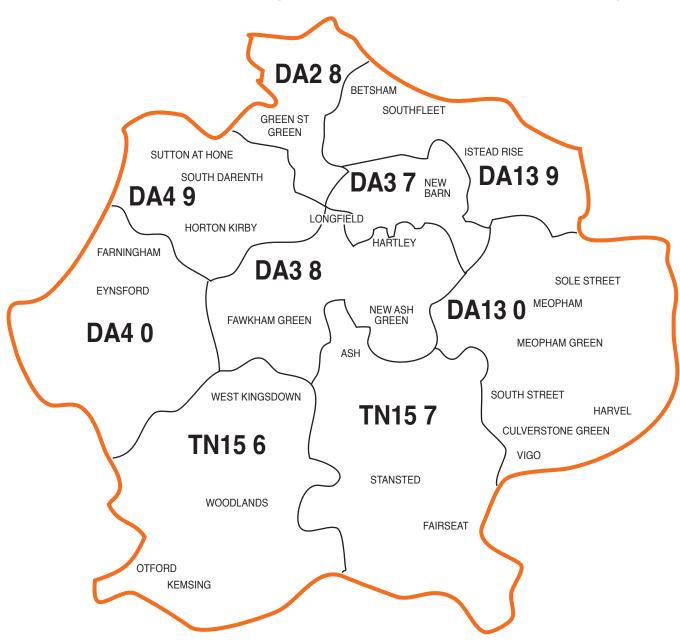

# **DISTRIBUTION AREAS**

24,100 copies delivered by Royal Mail along with extensive pick-up points throughout the region.

4,000 copies available from pick-up points at selected supermarkets in:

Sevenoaks - Sainsbury's Swanley - Asda

Greenhithe - Asda Gravesend - Morrisons Dartford - Sainsbury's Northfleet - Sainsbury's